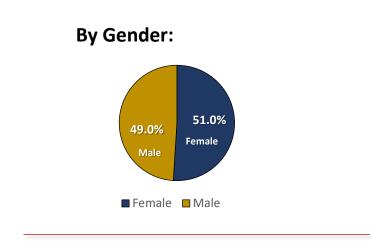

# Readership Demographics – 48 Languages

(12 Months thru Mar. 31, 2023)

58.6% of Readers Ages 18 - 44

Note: Demographic information is gathered only from constituents who grant us their consent. This data subset represents a statistically relevant sampling size reasonably reflective of our base of all constituents.