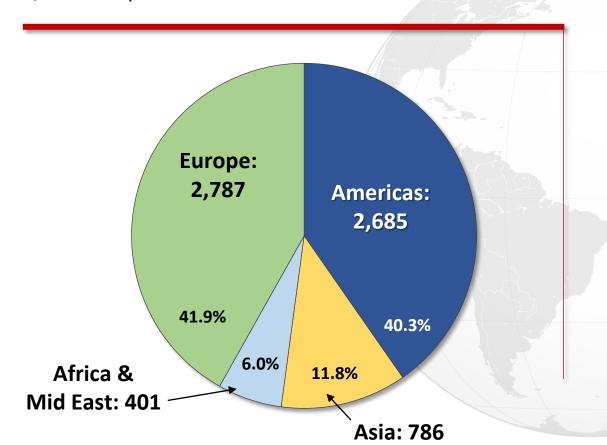

Here are a few important milestones from this past year:

- Launched 8 New Languages!
- Number of Salvations across Europe stands at 2,787, surpassing all other regions.
- Year over Year Readership growth across Asia exceeded +31%, outpacing all other regions.
- Our First Annual Banquet CELEBRATION OF NATIONS 2022 was a huge success THANK YOU!

### **AFRICA & MIDDLE EAST**

12/15/22 - Turkish

"I invite Christ Jesus into my life and now I want to follow His way."

11/22/22 - Afrikaans

"I decide to follow Jesus and entrust to Him my whole life."

**Total Salvations: 6,659** 