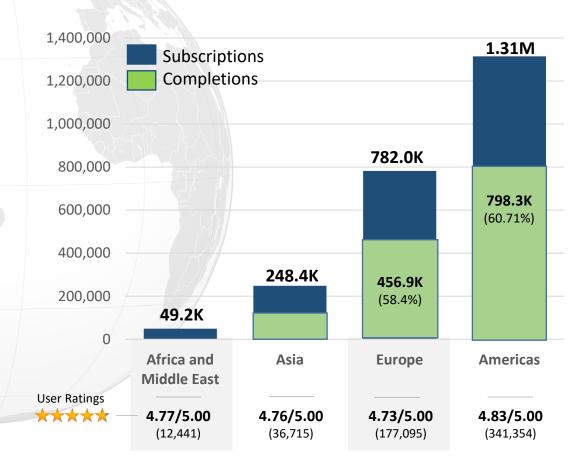

#### **DISCIPLESHIP:**

Total Readership of 2.39 Million Worldwide.

# Readership Demographics – 48 Languages

(12 Months thru Mar. 31, 2023)

58.6% of Readers Ages 18 - 44

Note: Demographic information is gathered only from constituents who grant us their consent. This data subset represents a statistically relevant sampling size reasonably reflective of our base of all constituents.