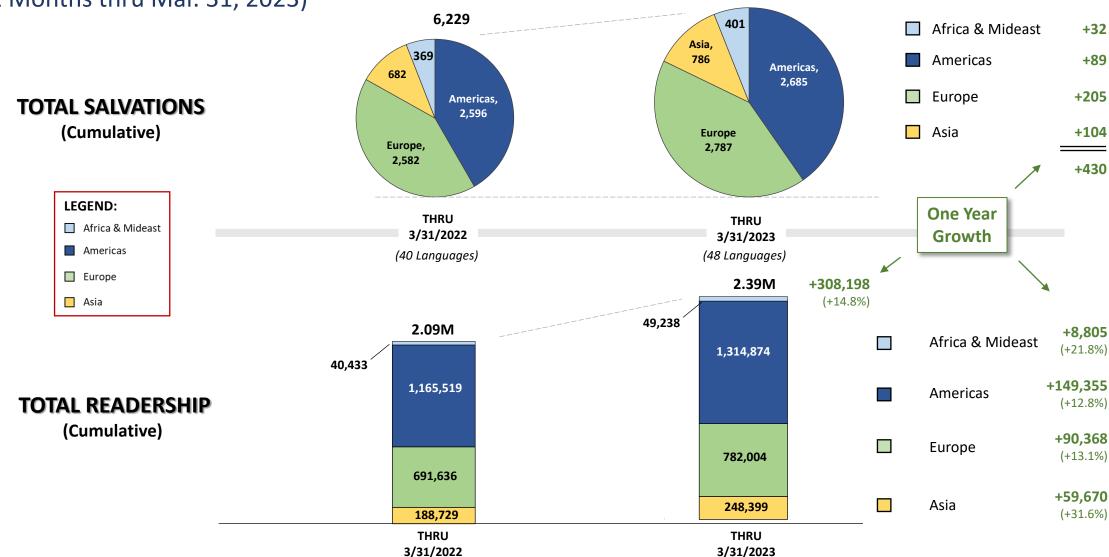

God continues to author a very special work . . .

In total, 6,659 people have given their life to Christ, and our global readership now stands at 2.4 Million across 48 languages. Additionally, Twenty20 Faith continues to reach a majority millennial and younger constituency, with approximately 58.6% of our readers under age 45.

Here are a few important milestones from this past year:

- Launched 8 New Languages!
- Number of Salvations across Europe stands at 2,787, surpassing all other regions.
- Year over Year Readership growth across Asia exceeded +31%, outpacing all other regions.
- Our First Annual Banquet CELEBRATION OF NATIONS 2022 was a huge success THANK YOU!

#### **EVANGELISM:**

6,659 People have Given Their Life to Christ!

#### **DISCIPLESHIP:**

Total Readership of 2.39 Million Worldwide.