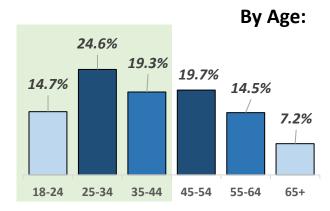

# Readership Demographics – 48 Languages

(12 Months thru Mar. 31, 2023)

58.6% of Readers Ages 18 - 44

Note: Demographic information is gathered only from constituents who grant us their consent. This data subset represents a statistically relevant sampling size reasonably reflective of our base of all constituents.