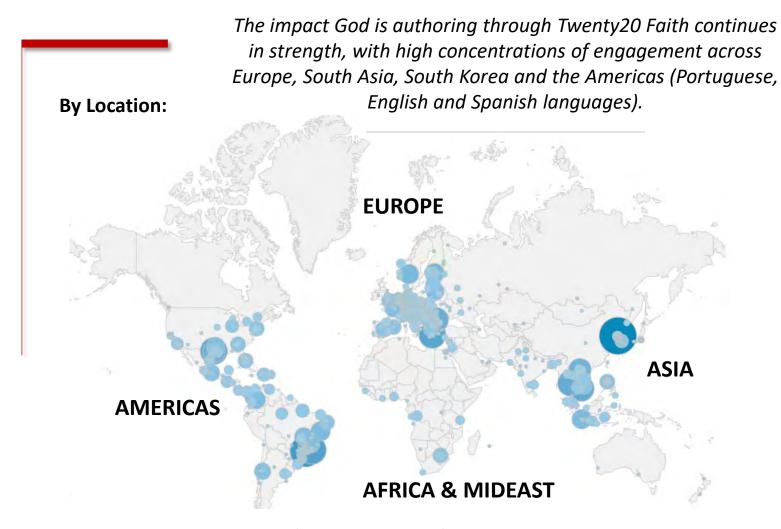

Here are a few important milestones from this past year:

- Launched 8 New Languages!
- Number of Salvations across Europe stands at 2,787, surpassing all other regions.
- Year over Year Readership growth across Asia exceeded +31%, outpacing all other regions.
- Our First Annual Banquet CELEBRATION OF NATIONS 2022 was a huge success THANK YOU!

### **AMERICAS**

11/22/22 - English

"I've decided to follow Jesus and would love to know more about my next steps."

1/7/23 – Portuguese (Brazil)

"I'm coming back to my king and Savior Jesus Christ!"

### **ASIA**

2/9/23 - **Thai** 

"I want to follow Him!"

3/14/23 - **Japanese** 

"I accepted Him once some time ago, but then doubted, but today I return!"

12/14/22 - Indonesian

"I want to live my life together with God. I want to return to Him and I just want to follow Jesus."

### **EUROPE**

2/14/23 - French

"I give my total 'YES' to the Lord Jesus Christ. AMEN!"

10/28/22 - Russian

"Not long ago, I began trying to get to know God again, but there has always been something missing in my life. But today I now understand exactly what."

### **AFRICA & MIDDLE EAST**

12/15/22 - Turkish

"I invite Christ Jesus into my life and now I want to follow His way."

11/22/22 - Afrikaans

"I decide to follow Jesus and entrust to Him my whole life."

**Total Salvations: 6,659** 