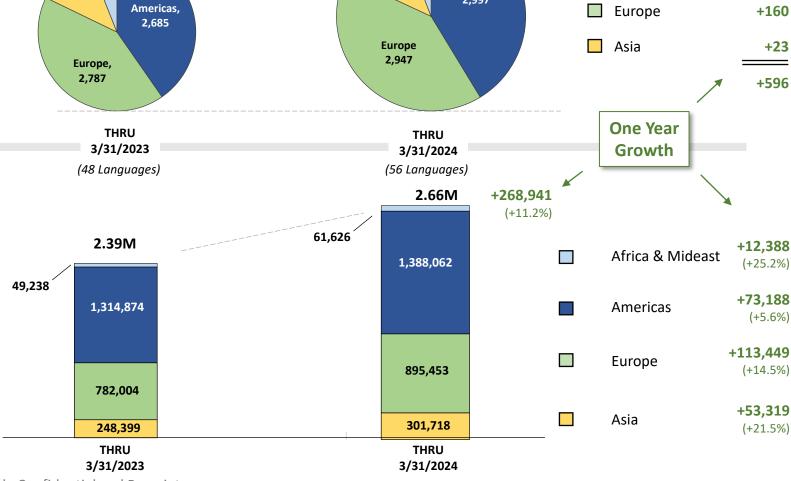

God continues to author a very special work . . .

In total, 7,255 people have given their life to Christ, and our global readership now stands at 2.66 Million across 56 languages. Additionally, Twenty20 Faith and GotQuestions.org launched a new partnership, focusing on Evangelism outreach and Discipleship for those receiving Christ.

Here are a few important milestones from this past year:

- Launched 8 New Languages!
- Salvations across the America's grew exponentially, with a majority coming through our new GotQuestions.org partnership channel.
- Year over Year Readership growth across Africa & Mideast exceeded +25%, outpacing all other regions.
- Our YouVersion partnership continues in strength, helping carry God's impact thru Twenty20 Faith to more than 200 nations worldwide!

## **Impact Growth Trend**

(12 Months thru Mar. 31, 2024)

**NOTE**: Europe and Asia region-level readership thru Mar 31, 2024 is understated herein by approx. 14K combined due to a known data issue with Korean, Hungarian, Macedonian and Catalan. We are working with our partners to resolve. Top line readership of 2.66M and corresponding one year growth of 268,941 is correct. Actual region-level growth slightly better than what is shown.