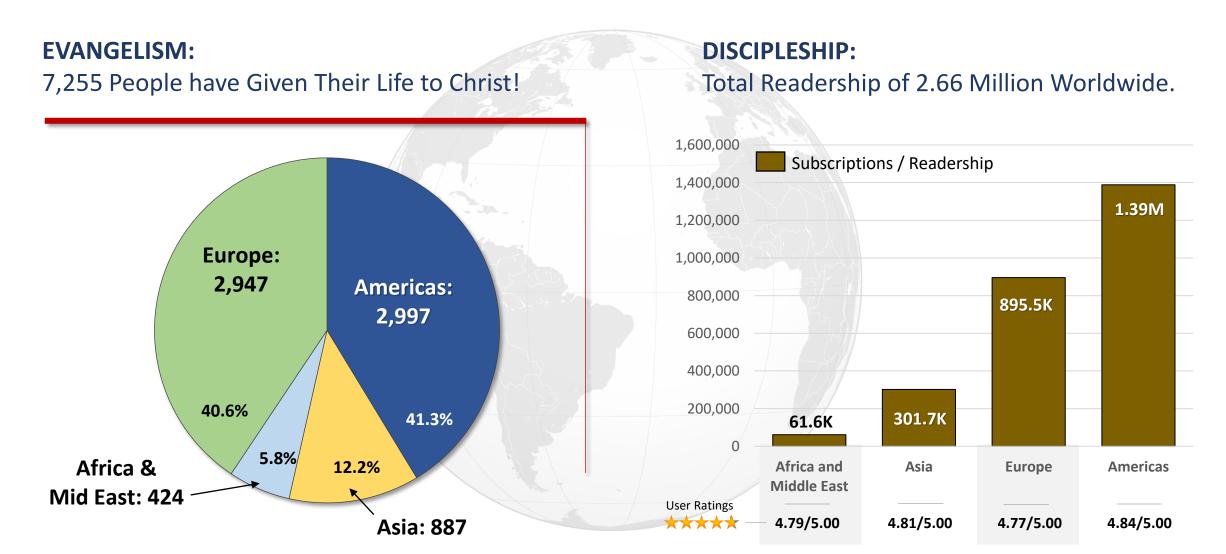

God continues to author a very special work . . .

In total, 7,255 people have given their life to Christ, and our global readership now stands at 2.66 Million across 56 languages. Additionally, Twenty20 Faith and GotQuestions.org launched a new partnership, focusing on Evangelism outreach and Discipleship for those receiving Christ.

(Cumulative)

**Total Salvations: 7,255** 

## **Geographic Impact – 56 Languages**

(Metro Area Engagement Concentrations - 12 Months thru Mar. 31, 2024)

The impact God is authoring through Twenty20 Faith continues globally in strength, with high concentrations of engagement across Europe, Asia, Africa & Mideast and the Americas.