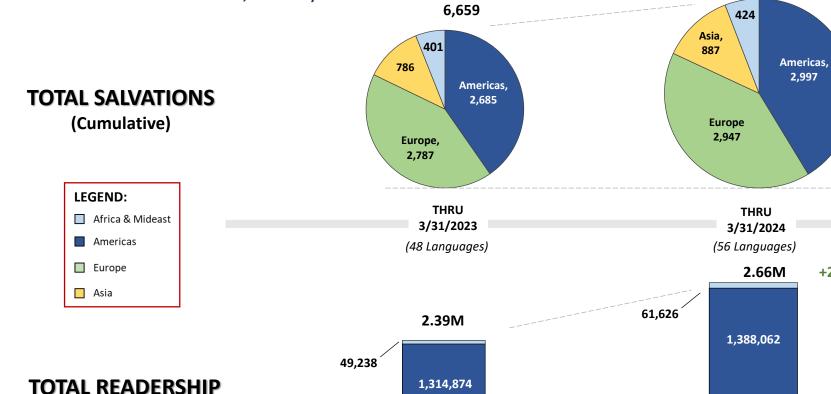

God continues to author a very special work . . .

In total, 7,255 people have given their life to Christ, and our global readership now stands at 2.66 Million across 56 languages. Additionally, Twenty20 Faith and GotQuestions.org launched a new partnership, focusing on Evangelism outreach and Discipleship for those receiving Christ.

Here are a few important milestones from this past year:

- Launched 8 New Languages!
- Salvations across the America's grew exponentially, with a majority coming through our new GotQuestions.org partnership channel.
- Year over Year Readership growth across Africa & Mideast exceeded +25%, outpacing all other regions.
- Our YouVersion partnership continues in strength, helping carry God's impact thru Twenty20 Faith to more than 200 nations worldwide!

## **Impact Growth Trend**

(12 Months thru Mar. 31, 2024)

**NOTE**: Europe and Asia region-level readership thru Mar 31, 2024 is understated herein by approx. 14K combined due to a known data issue with Korean, Hungarian, Macedonian and Catalan. We are working with our partners to resolve. Top line readership of 2.66M and corresponding one year growth of 268,941 is correct. Actual region-level growth slightly better than what is shown.

(Cumulative)

**Total Salvations: 7,255** 