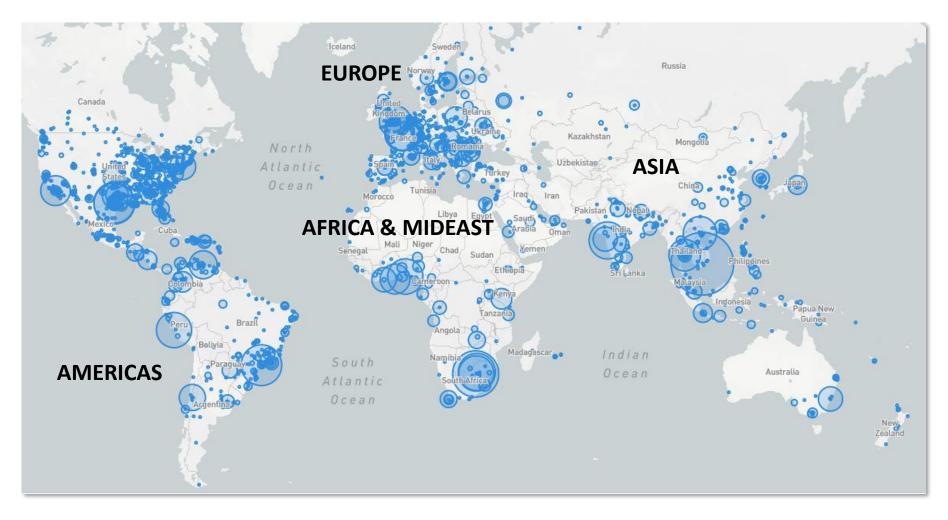

## **Geographic Impact – 56 Languages**

(Metro Area Engagement Concentrations - 12 Months thru Mar. 31, 2024)

The impact God is authoring through Twenty20 Faith continues globally in strength, with high concentrations of engagement across Europe, Asia, Africa & Mideast and the Americas.